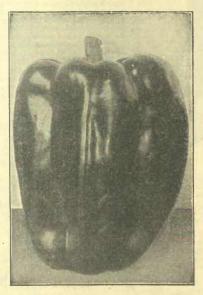

seed where plants are to remain. 330. CHINESE GIANT.—A fine mild Red

- Pepper of enormous size and magnificent appear-ance. The monster peppers are of thick blocky form and brilliant glossy scarlet color. Oz. 75c.

- thick: flavor hot, pleasant to the taste. Oz. 60c, pkt.
  Sd1. RUBY KING.—The peppers ordinarily grow 44 to 6 inches long by 34 to 44 inches through. Remarkably mild and pleasant to the taste. Oz. 60c, pkt.
  Sc33. Cayenne.—Small red pods, cone-shaped, in-tensely pungent. Oz. 60c, pkt.
  Sc34. Long Red.—Has brilliant red pods. The standard Pepper. General favorite. Oz. 60c, pkt.
- pkt. 335. Mammeth Golden Dawn.-Bright golden yellow, and very mild flavor. Oz. 60c, pkt. 5c 336. Sweet Spanish Mild and pleasant. For
- salads. Oz. 60c, pkt.....



CHAMPION MOSS CURLED PARSLEY





RUBY KING PEPPER

# PARSLEY Fr.-PERSIL

31

1 oz. for 150 feet of drill.

CULTURE.—Soak the seed for a few hours in warm water, and sow very early in spring, half-inch deep in drills 12 inches apart.

# **RENNIE'S XXX EVER-GREEN CURLED TABLE PARSLEY**

# Fr.-POTIRON. 1 oz. will plant 15 hills.

The grained, and the control of the second s

DEDUCT 10c. PER POUND IF ORDERED BY EXPRESS OR FREIGHT AT YOUR EXPENSE.

[1916]

#### PEAS **EXTRA EARLY** SORTS. drill; 2 to 3 busbels in drills per acre. LITTLE MARVEL—A New Dwarf Pea

# **RICHARD SEDDON**

303. RICHARD SEDDON.—The pods are deep green, crowded with from 7 to 9 large peas of very fine color and flavor. Grows from 16 to 20 inches in height. An extremely early type, maturing only a week later than the Alaska, when sown at the same time.